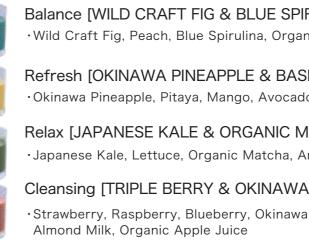

### NON ALCOHOL

Ninja Lager Beer (Non-alcoholic)

¥550

| IRULINA] [Peach, Apple, Almond]<br>nic Apple Juice, Almond Milk, Rice Drink | ¥990 |
|-----------------------------------------------------------------------------|------|
| SIL] [Almond]<br>do, Basil, Almond Milk, Rice Drink                         | ¥990 |
| <b>/IATCHA]</b> [Apple]<br>Amazake, Organic Apple Juice, Rice Drink         | ¥990 |
| A ACEROLA] [Soybeans, Almond, Apple]<br>a Acerola, Organic Pure Soy Milk,   | ¥990 |